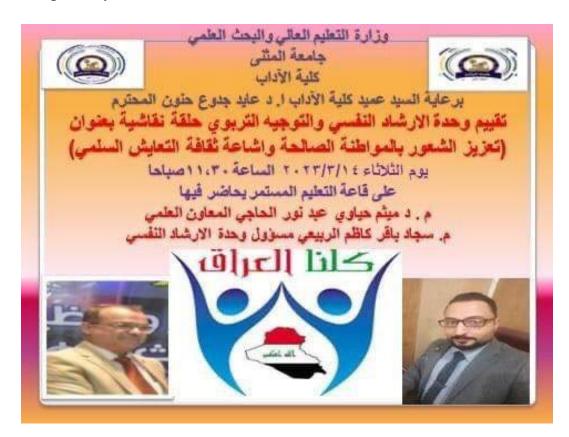

AL-Muthanne University
College of Arts

امر اداري م/ ورشة عمل

من ضُمن نشاطات خطة وحدة الأرشاد النفسي والتوجيه التريوي للعام الدراسي الم ٢٠٢٠ -٢٠٢ واستنادا للصلاحيات المخولة لنا تقرر توثيق ورشة عمل يعنوان (مهام المرشد النفسي والبرنامج الارشادي) في يوم الاثنين ٢٠٢١١/٧ وحاضر فيها كل من :-

أ. د عايد جدوع حنون عميد الكلية عن (النظام الجامعي وعلاقته بالعملية الارشادية)

م. د ميثم حياوي عبد نور معاون العميد للشؤون العلمية

عن ( لجنة الانضباط وتضمين اهداف التنمية المستدامة النشاطات الارشادية)

م، م سجاد باقر كاظم مسؤول وحدة الارشاد النفسي والتوجيه التربوي عن (البرنامج الارشادي)

## وبحضور ومشاركة الاساتذة كما مبين اسماؤهم ادناه

| ا .د عباس فضل حسین   | رئيس قسم الاثار                       |
|----------------------|---------------------------------------|
| م. د صالح مهدي جابر  | رنيس قسم الاجتماع                     |
| ا م كفاء انعيم حنتوش | مرشدة المرحلة الرابعة في قسم الاجتماع |
| م.د ربيام غانم نجيب  | رنيسة لجنة الارشاد                    |
| م.د ثريا علي جبار    | مرشدة المرحلة الثالثة في قسم الاجتماع |
| م د صادق نغیمش جاسم  | مرشد المرحلة الرابعة قسم الاثار       |
| م.د واثق حسن مجهول   | مرشد المرحلة الثالثة قسم الاثار       |
| م. د فاطمة راضي جابر | مرشدة المرحلة الثانية قسم الاثار      |
|                      |                                       |