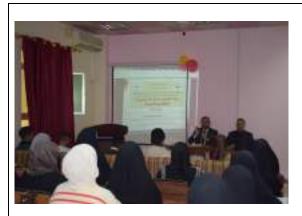

AL-Muthanne University
College of Arts

امر اداري م/ ورشة عمل

من ضُمن نشاطات خطة وحدة الأرشاد النفسي والتوجيه التريوي للعام الدراسي الم ٢٠٢٠ -٢٠٢ واستنادا للصلاحيات المخولة لنا تقرر توثيق ورشة عمل يعنوان (مهام المرشد النفسي والبرنامج الارشادي) في يوم الاثنين ٢٠٢١١/٧ وحاضر فيها كل من :-

أ. د عايد جدوع حنون عميد الكلية عن (النظام الجامعي وعلاقته بالعملية الارشادية)

م. د ميثم حياوي عبد نور معاون العميد للشؤون العلمية

عن ( لجنة الانضباط وتضمين اهداف التنمية المستدامة النشاطات الارشادية)

م، م سجاد باقر كاظم مسؤول وحدة الارشاد النفسي والتوجيه التربوي عن (البرنامج الارشادي)